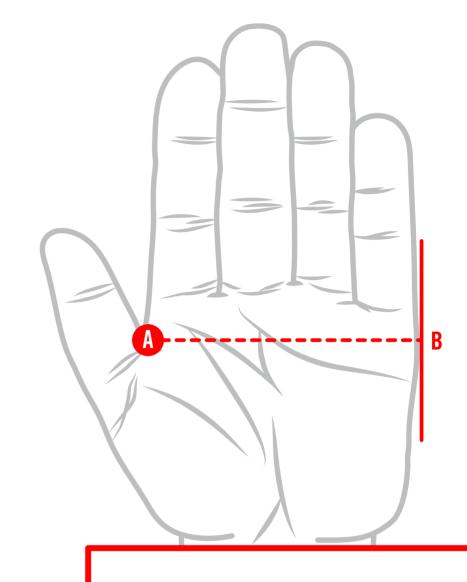

## **PALM WIDTH**

Measure your palm width from position A to B.

| MEN'S             | WOMEN'S           |           | MEN'S             | WOMEN'S         |
|-------------------|-------------------|-----------|-------------------|-----------------|
| 10.0 cm — 10.8 cm |                   | XXX-Small | < 5.0 cm          |                 |
| 10.8 cm — 11.5 cm |                   | XX-Small  | 5.0 cm — 5.8 cm   |                 |
| 11.5 cm — 12.3 cm |                   | X-Small   | 5.8 cm — 6.5 cm   |                 |
| 12.3 cm — 13.0 cm | 10.0 cm — 10.5 cm | Small     | 6.5 cm — 7.5 cm   | 5.5cm – 6.5 cm  |
| 13.0 cm — 13.8 cm | 10.5 cm — 11.0 cm | Medium    | 7.5 cm — 8.5 cm   | 6.5 cm – 7.5 cm |
| 13.8 cm — 14.5 cm | 11.0 cm — 11.5 cm | Large     | 8.5 cm — 9.8 cm   | 7.5 cm — 8.5 cm |
| 14.5 cm — 15.2 cm |                   | X-Large   | 9.8 cm — 11.0 cm  |                 |
| 15.2 cm — 15.9 cm |                   | XX-Large  | 11.0 cm — 12.2 cm |                 |
| 15.9 cm — 16.5 cm |                   | XXX-Large | 12.2 cm — 13.7 cm |                 |