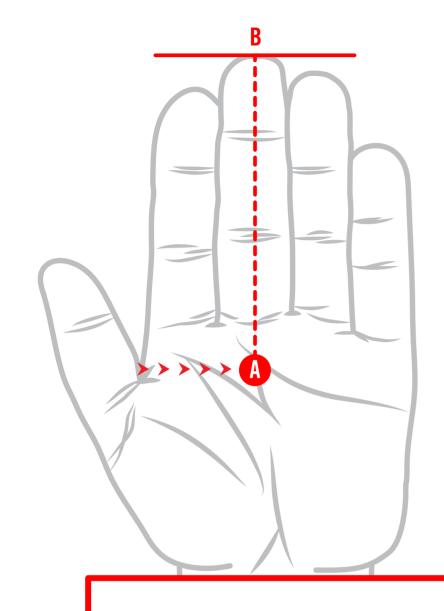

## **GLOVE SIZING GUIDE**

**USE RULER WHEN MEASURING** 





## **FINGER LENGTH**

Measure your length from position A to B.

## **GLOVE SIZE**

If you're between sizes, we recommend sizing down for a snug fit.

## **PALM WIDTH**

Measure your palm width from position A to B.

| MEN'S             | WOMEN'S           |           | MEN'S             | WOMEN'S         |
|-------------------|-------------------|-----------|-------------------|-----------------|
| 10.0 cm — 10.8 cm |                   | XXX-Small | < 5.0 cm          |                 |
| 10.8 cm — 11.5 cm |                   | XX-Small  | 5.0 cm — 5.8 cm   |                 |
| 11.5 cm — 12.3 cm |                   | X-Small   | 5.8 cm — 6.5 cm   |                 |
| 12.3 cm — 13.0 cm | 10.0 cm — 10.5 cm | Small     | 6.5 cm — 7.5 cm   | 5.5cm – 6.5 cm  |
| 13.0 cm — 13.8 cm | 10.5